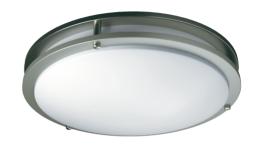

## **Body**

Durable aluminum

• The FM-Series is modern style LED Flush Mount with Brush Nickel that offers a fixture for every application.