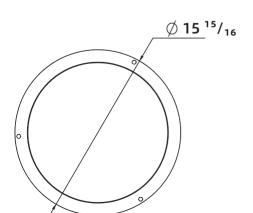

### 16" LED Flush Mount with 3CCT Selectable

| Job Information  |      |  |  |
|------------------|------|--|--|
| Project<br>Name  | Туре |  |  |
| Location         |      |  |  |
| Quantity         | Date |  |  |
| Contact/<br>Name |      |  |  |
| Notes            |      |  |  |
|                  |      |  |  |