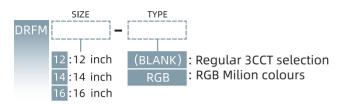

# DRFM16

### 16" LED Flush Mount with 3CCT Selectable

| Job Information  |      |  |  |
|------------------|------|--|--|
| Project<br>Name  | Туре |  |  |
| Location         |      |  |  |
| Quantity         | Date |  |  |
| Contact/<br>Name |      |  |  |
| Notes            |      |  |  |
|                  |      |  |  |