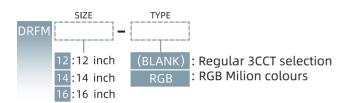

## DRFM12-RGB

12" LED Flush Mount with RGB

| Job Information  |  |      |  |
|------------------|--|------|--|
| Project<br>Name  |  | Туре |  |
| Location         |  |      |  |
| Quantity         |  | Date |  |
| Contact/<br>Name |  |      |  |
| Notes            |  |      |  |
|                  |  |      |  |