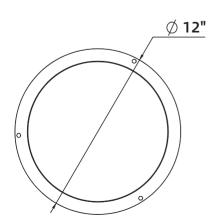

## DRFM12-RGB

12" LED Flush Mount with RGB

| Job Information  |  |      |  |
|------------------|--|------|--|
| Project<br>Name  |  | Туре |  |
| Location         |  |      |  |
| Quantity         |  | Date |  |
| Contact/<br>Name |  |      |  |
| Notes            |  |      |  |
|                  |  |      |  |