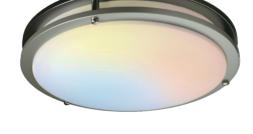

## DRFM12-RGB

12" LED Flush Mount with RGB

| Job Information  |  |      |  |
|------------------|--|------|--|
| Project<br>Name  |  | Туре |  |
| Location         |  |      |  |
| Quantity         |  | Date |  |
| Contact/<br>Name |  |      |  |
| Notes            |  |      |  |
|                  |  |      |  |

## **Body**

• Durable aluminum

• The FM-Series is modern style LED Flush Mount with Brush Nickel that offers a fixture for every application.

• -20°C - 40°C (-4°F - 104°F)

| SPECIFICATION |               |              |           |  |
|---------------|---------------|--------------|-----------|--|
| Lumen Output  | 1200 Lumen    | Efficacy     | 80 lm/W   |  |
| Beam Angle    | 120           | Voltage      | 120V AC   |  |
| ССТ           | 2700K-6500K   | Application  | In Door   |  |
| Lifetime      | >50,000 Hours | Dimming      | YES       |  |
| CRI           | 80            | Dimming Tech | TRIAC/ELV |  |
| Power         | 15W           | Warranty     | 3 Years   |  |