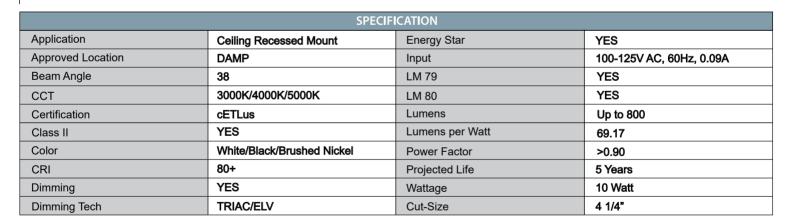

### **LED Characteristics**

- 10-Watt LED Module
- · Minimal heat emission
- Up to 800 Lumens
- · Superior LED Performance and lifespan
- Excellent Color rendering with Spotlight

## **Dimming**

- 10%-100% dimming capability
- · Compatible with TRIAC/ELV dimmers

# **Environment**

- · Suitable for damp locations
- Suitable for insulated ceiling application
- Can be installed indoor and for outdoor applications

#### **Beam Spread**

• 38 degree beam spread