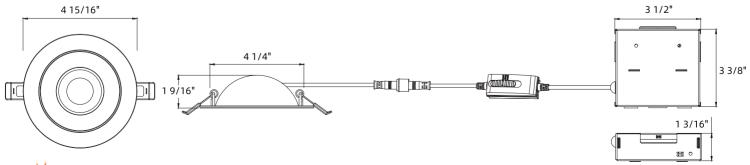

#### Mounting

- Included two springs loaded clips to attach to any ceiling material
- The slim profile allows to be mounted under joists or dock work

## **LED Driver**

- Extruded iron junction box with integrated 210mA dimmable driver included
- LVLE output LED driver with 100-125V AC input; included 12inch cable from the driver to fixture.

## **Quick Connect Push-in Terminals**

• Three "Quick Connect" Push-in terminals for fast and easy wiring